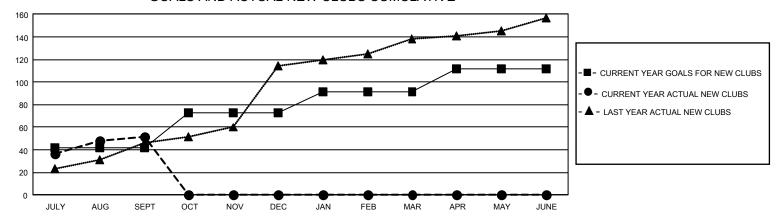

## GOALS AND ACTUAL NEW CLUBS CUMULATIVE

## GMT Constitutional Area 6, Group J

REPORT DOES NOT INCLUDE CLUBS IN UNDISTRICTED AREAS.

|               | Cluk                  | os        |               |               |  |  |
|---------------|-----------------------|-----------|---------------|---------------|--|--|
|               | RESULTS FOR 2021-2022 |           |               |               |  |  |
| QUARTER       | NEW CLUB GOAL         | NEW CLUBS | DROPPED CLUBS | QUARTER MEMBE |  |  |
| JULY/AUG/SEPT | 126                   | 52        | 61            | JULY/AUG/SEPT |  |  |
| OCT/NOV/DEC   | 93                    | 0         | 0             | OCT/NOV/DEC   |  |  |
| JAN/FEB/MAR   | 54                    | 0         | 0             | JAN/FEB/MAR   |  |  |
| APR/MAY/JUNE  | 63                    | 0         | 0             | APR/MAY/JUNE  |  |  |