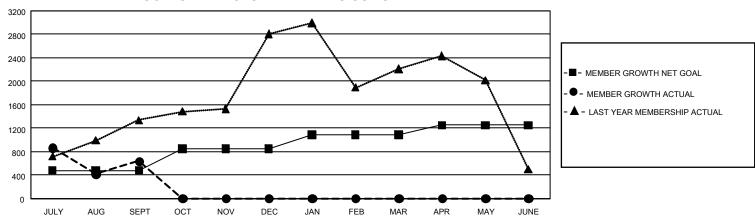

## GOALS AND ACTUAL MEMBERS CUMULATIVE

| DROPPED CLUBS: 61 |       | 315 CLUBS OF 1,166 ADDED 1<br>OR MORE NEW MEMBERS | GENDER DISTRIBUTION                   |                                         |
|-------------------|-------|---------------------------------------------------|---------------------------------------|-----------------------------------------|
|                   |       |                                                   | MALE                                  | 21,627 (69.64%)                         |
|                   |       |                                                   | FEMALE                                | 9,429 (30.36%)                          |
| DROPPED MEMBERS   |       |                                                   | NON BINARY                            | 0 (0.00%)                               |
| DECEASED          | 30    |                                                   | PREFER NOT TO ANSWER                  | 1 (0.00%)                               |
| CLUB CANCELLED    | 822   |                                                   | TOTAL FAMILY UNIT MEMBERS 17,823      |                                         |
| OTHER             | 794   | CLICK HERE FOR                                    |                                       | ,,,,,,,,,,,,,,,,,,,,,,,,,,,,,,,,,,,,,,, |
| TOTAL             | 1,646 | CUMULATIVE MEMBERSHIP DATA                        | FAMILY MEMBERS PAYING HALF DUES 10,76 |                                         |

| Members               |                          |                         |                                              |  |  |  |  |  |
|-----------------------|--------------------------|-------------------------|----------------------------------------------|--|--|--|--|--|
| RESULTS FOR 2021-2022 |                          |                         |                                              |  |  |  |  |  |
| QUARTER ME            | EMBER GROWTH NET<br>GOAL | MEMBER GROWTH<br>ACTUAL | DROPPED MEMBERS ACTUAL (including transfers) |  |  |  |  |  |
| JULY/AUG/SEPT         | - 480                    | 2,516                   | 1,644                                        |  |  |  |  |  |
| OCT/NOV/DEC           | 370                      | 0                       | 0                                            |  |  |  |  |  |
| JAN/FEB/MAR           | 235                      | 0                       | 0                                            |  |  |  |  |  |
| APR/MAY/JUNE          | 165                      | 0                       | 0                                            |  |  |  |  |  |